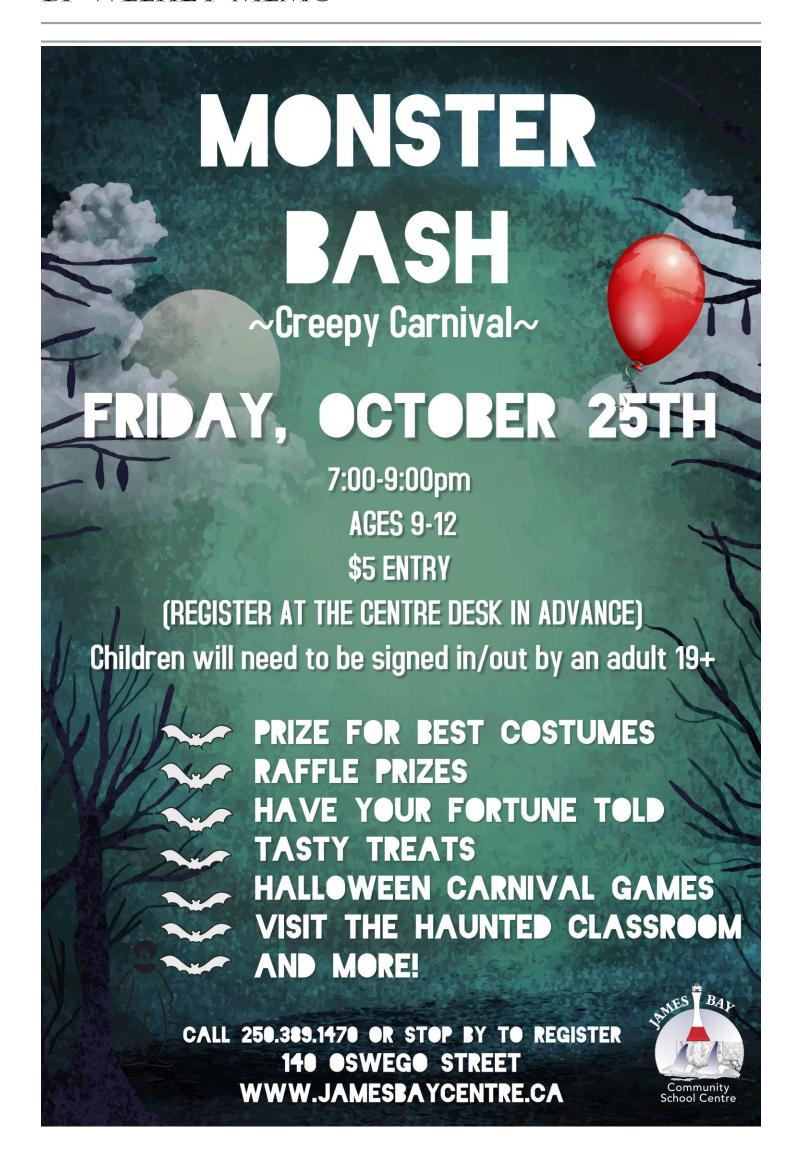

• Pro D Day ©



#### Reminders:

November 1<sup>st</sup> if Photo Retake Day





### James Bay Community School

140 Oswego Street Victoria, BC V8V 2B1 Tel. 250.384.7184 Fax 250.383.7152 www.jamesbayschool.ca

### BI-WEEKLY MEMO



Is your child ready to stay home alone? The Home Alone program helps children and their families get ready for their child's first steps towards independence and being without adult supervision. This program is ideally suited for children aged 9-12 years old. Safety and accident prevention are the common theme throughout the program. The information is relevant and current.

WWW.JAMESBAYCENTRE.CA P:250.389.1470



### James Bay Community School

140 Oswego Street Victoria, BC V8V 2B1

Tel. 250.384.7184 Fax 250.383.7152 www.jamesbayschool.ca

BI-WEEKLY MEMO



# BI-WEEKLY MEMO



| Country to            | (                         | October 2019 | James Bay Community School |                  |        |          |
|-----------------------|---------------------------|--------------|----------------------------|------------------|--------|----------|
| SUNDAY                | MONDAY                    | TUESDAY      | WEDNESDAY                  | THURSDAY         | FRIDAY | SATURDAY |
| 27<br>Cαfé: 1,2,3,5,7 | <b>28</b> Div. 10 & 11 to | 29           | 30<br>Celebration of       | 31               |        |          |
| Classroom             | Goldstream Park           |              | Learning Assembly          | Black and Orange |        |          |
| 4,6,8,9,10,11         | From 9:40 – 1:30          |              | 1:00