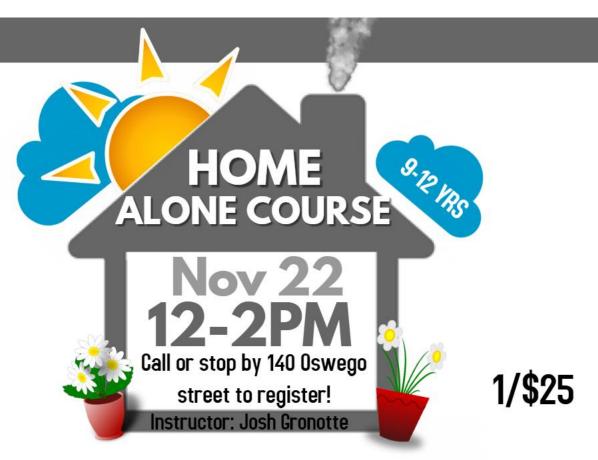

### BI-WEEKLY MEMO

Is your child ready to stay home alone? The Home Alone program helps children and their families get ready for their child's first steps towards independence and being without adult supervision. This program is ideally suited for children aged 9-12 years old. Safety and accident prevention are the common theme throughout the program. The information is relevant and current.

WWW.JAMESBAYCENTRE.CA P:250.389.1470