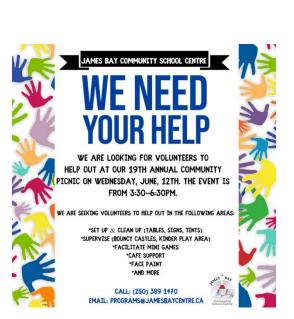

#### **SEEKING DONATIONS**

Support our Annual Community

Picnic & Silent Auction

Donate by May 29, 2019

To donate contact: Marla Maddin

250 389 1470 or jamesbaycentre@gmail.com

Is your child ready to stay home alone? The Home Alone program helps children and their families get ready for their child's first steps towards independence and being without adult supervision. This program is ideally suited for children aged 9-12 years old. Safety and accident prevention are the common theme throughout the program. The information is relevant and current.