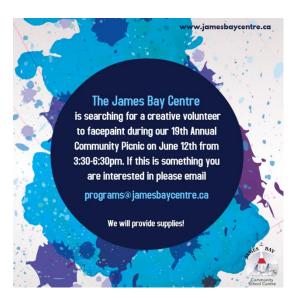

#### **SEEKING DONATIONS**

Support our Annual Community

Picnic & Silent Auction

Donate by May 29, 2019

To donate contact: Marla Maddin

250 389 1470 or jamesbaycentre@gmail.com

Is your child ready to stay home alone? The Home Alone program helps children and their families get ready for their child's first steps towards independence and being without adult supervision. This program is ideally suited for children aged 9-12 years old. Safety and accident prevention are the common theme throughout the program. The information is relevant and current.