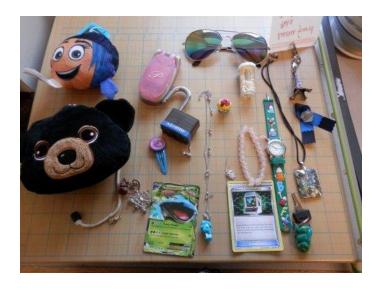

#### **Lost and Found:**

We have some really precious items in the office. There is a lovely watch, a cuddly bear purse, silver necklace and keys. Also we have some wonderful jackets in the hallway. Please come by have a look and take them home.