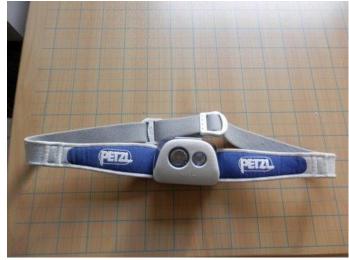

#### **Lost and Found:**

We have some really precious items in the office. There is a lovely watch, a cuddly bear purse, silver necklace and keys. Also we have some wonderful jackets in the hallway. Please come by have a look and take them home.