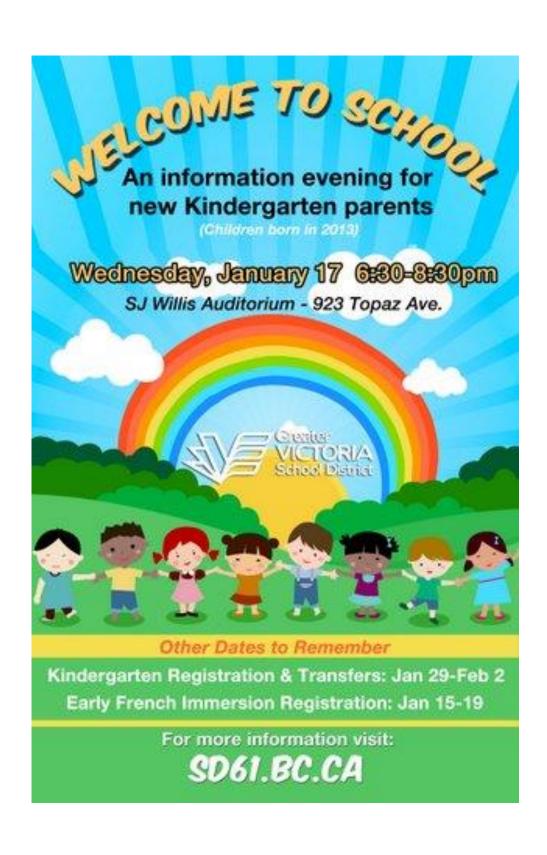

### From the Vice Principal:

We look forward to seeing our James Bay Community School families at our Winter Concert performances. We would like to remind you that the Thursday evening performance is bound to be busy so if you can make the afternoon performance you might have a better opportunity for great seating to see your child perform. Both concerts are non-ticketed events and doors will open at 12:45 and 6:15 respectively. We will be selling tickets to raffle off comfy seating for both performances. Tickets are \$1 and there are two chances to win 4 comfy seats for you and your party. We look forward to seeing you there.

We would like to take this time to wish you and your family a wonderful, relaxing winter holiday. We are so proud of the hard work and progress from all of the students within our building. A well-deserved break is in order! We look forward to seeing you back on Monday January 8<sup>th</sup>. Lindsay Swan