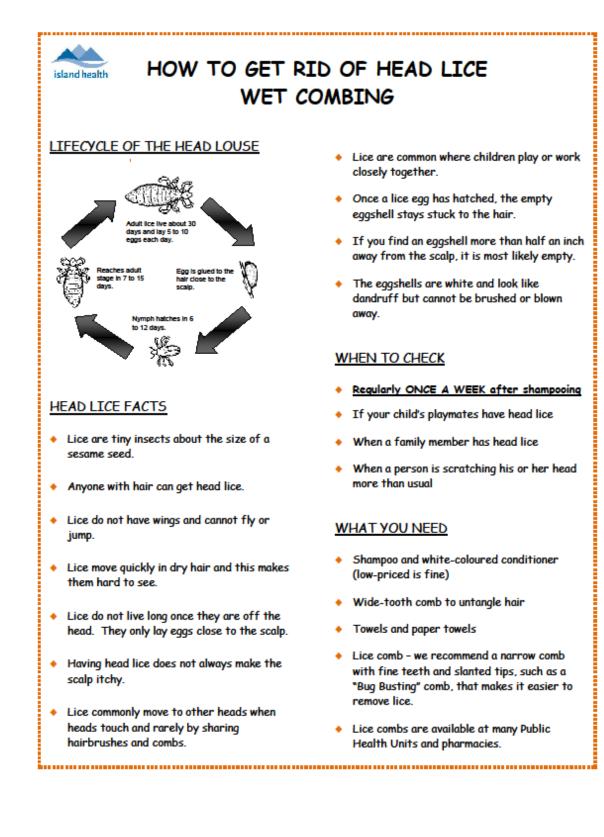

Attached below is the "How to Get Rid of Head Lice-Wet Combing" information sheet that you may find helpful.